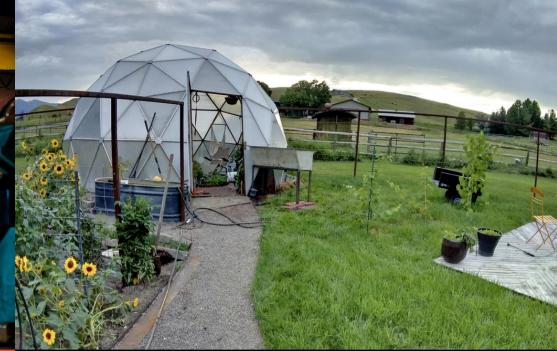

## Greenhouse GEODOME

CRAFTCO.COM

See more info at Craftco.com/GeoDome

- Specifications:
  - o 20ft. approx. diameter
  - o 314 sq.ft. floor area
  - o 12ft approx. center height
  - Crate weight range Sub 2000 lbs
  - Built with Polygal Titan Strong Translucent Polycarbonate sheets (specs online at craftco.com/geodome)

### QUALITY, AMERICAN-MANUFACTURING IN SHERIDAN, WYOMING

- Custom accessory options, specially designed by the professionals at Craftco
- Stainless steel on dome structure will last a lifetime
- Incredibly strong design coupled with DURABLE stainless steel components.
- Green, carbon footprint friendly solution over cheaper, shorter lived green houses
- Energy efficient; little to no heating costs
- Minimal maintenance due to quality craftsmanship
- Evenly distributed solar heating
- Weatherproof to hail, snow and wind
- Dome shape/slope naturally sheds snow load
- Ideal for northern latitudes and severe climates
- In addition to gardening, provides a year-round place of leisure (think year-round sunroom)