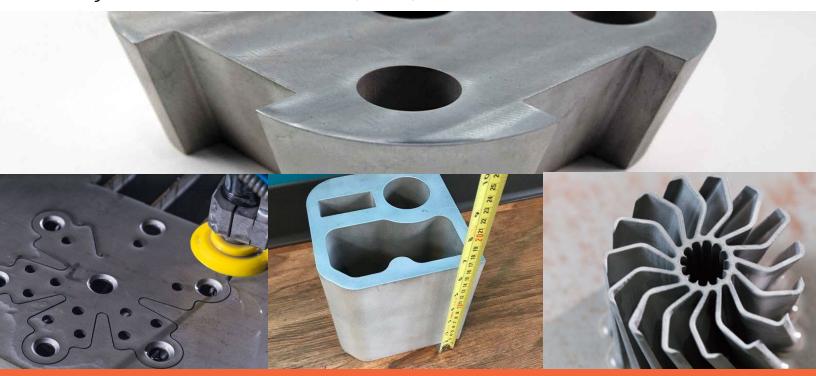

## **CRAFTCO'S WATERJET CUTTER - THE MACH 500**

- <u>5-axis</u> capabilities that enable us to cut <u>beveled</u> and <u>tapered</u> edges
- 13' 1" x 6' 6" cutting envelope
- Can cut parts up to 12" thick
- 94 ksi operating pressure Higher than most waterjets Lowers cutting time and amount of garnet used Lowers your part's overall cost
- Cuts parts with tolerances up to ± 0.001"
- Cuts almost ANY material: metal, plastic, stone, wood, glass, cloth, composites and many other types of materials
- Edges have no heat affected zone (H.A.Z.)