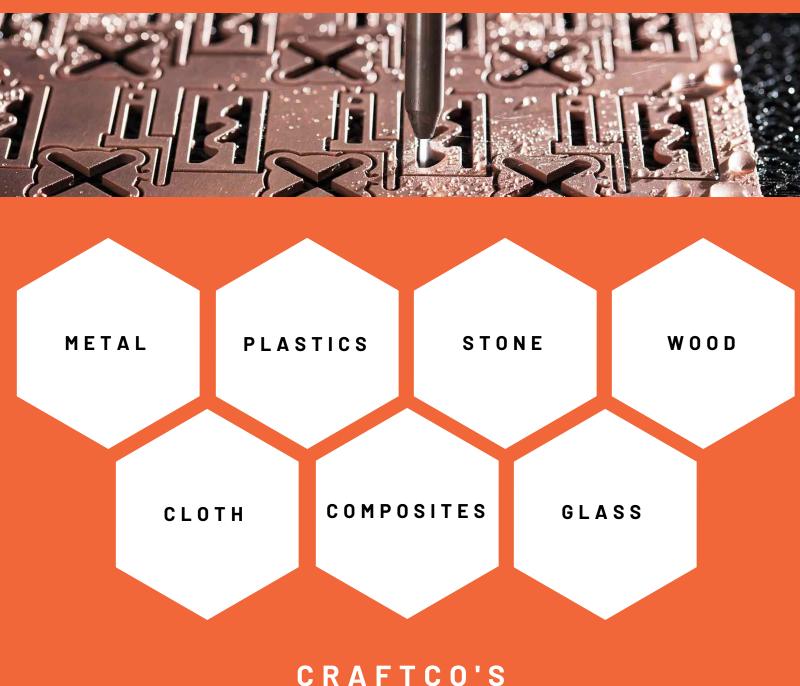

## **CRAFTCO'S WATERJET CUTTER - THE MACH 500**

- <u>5-axis</u> capabilities that enable us to cut <u>beveled</u> and <u>tapered</u> edges
- 13' 1" x 6' 6" cutting envelope
- Can cut parts up to 12" thick
- 94 ksi operating pressure Higher than most waterjets Lowers cutting time and amount of garnet used Lowers your part's overall cost
- Cuts parts with tolerances up to ± 0.001"
- Cuts almost ANY material: metal, plastic, stone, wood, glass, cloth, composites and many other types of materials
- Edges have no heat affected zone (H.A.Z.)