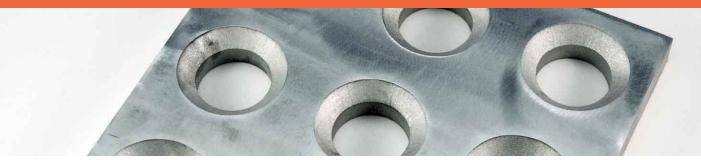

## **CRAFTCO'S WATERJET CUTTER - THE MACH 500**

- <u>5-axis</u> capabilities that enable us to cut <u>beveled</u> and <u>tapered</u> edges
- 13' 1" x 6' 6" cutting envelope
- Can cut parts up to 12" thick
- 94 ksi operating pressure Higher than most waterjets Lowers cutting time and amount of garnet used Lowers your part's overall cost
- Cuts parts with tolerances up to ± 0.001"
- Cuts almost ANY material: metal, plastic, stone, wood, glass, cloth, composites and many other types of materials
- Edges have no heat affected zone (H.A.Z.)